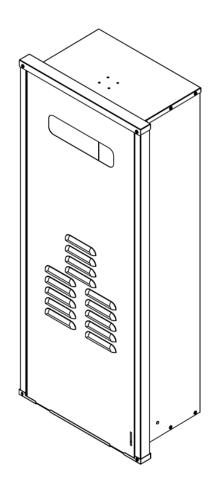

## Recess Box

Part Number: RGB-25U-C

| Product Name                                                                                | Recess Box for External (Outdoor) Tankless Water Heaters                                                                                                                                                                                                                                                                                                                                                                                                                       |
|---------------------------------------------------------------------------------------------|--------------------------------------------------------------------------------------------------------------------------------------------------------------------------------------------------------------------------------------------------------------------------------------------------------------------------------------------------------------------------------------------------------------------------------------------------------------------------------|
| Compatible with<br>Rinnai Tankless<br>Water Heater<br>Models<br>Technical<br>Specifications | <ul> <li>RL94e (REU-VC2837WD-US)</li> <li>RL75e (REU-VC2528WD-US)</li> <li>V94e (REU-VC2837W-US)</li> <li>V75e (REU-VC2528W-US)</li> <li>V65e (REU-VC2025W-US)</li> <li>Material: Steel - Galvanized and Powder Coated</li> </ul>                                                                                                                                                                                                                                              |
| opeccations                                                                                 | Color: White                                                                                                                                                                                                                                                                                                                                                                                                                                                                   |
| Included with<br>Purchase                                                                   | <ul> <li>Recess Box</li> <li>Hardware Kit         (Part #: 104000034): Includes         hardware and instructions for         recess box installation.</li> </ul>                                                                                                                                                                                                                                                                                                              |
| Features                                                                                    | <ul> <li>Protects the appliance from wind, weather, and unwanted adjustments.</li> <li>Recesses the appliance into the wall.</li> <li>Hides the appliance from view.</li> <li>Drain holes located at the front of the box for improved draining capabilities in flushmounted installations.</li> <li>Wide front door flange design for easy flashing.</li> <li>Includes lock ring for increased security.</li> <li>Removable door allows easy access for servicing.</li> </ul> |