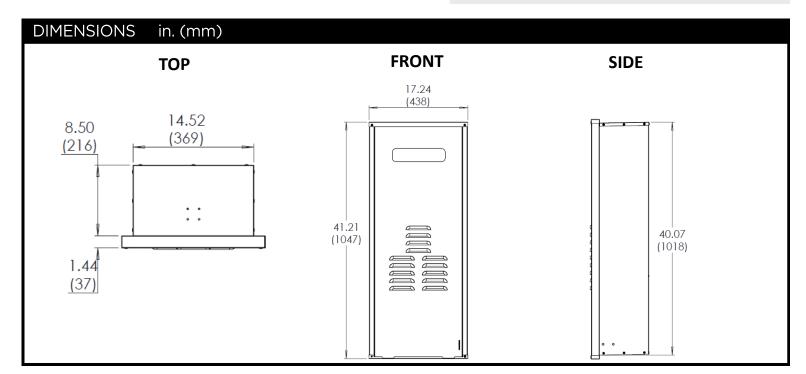

## Recess Box

Part Number: RGB-25U-C

| Product Name                                                                                | Recess Box for External (Outdoor) Tankless Water Heaters                                                                                                                                                                                                                                                                                                                                                                                                                       |
|---------------------------------------------------------------------------------------------|--------------------------------------------------------------------------------------------------------------------------------------------------------------------------------------------------------------------------------------------------------------------------------------------------------------------------------------------------------------------------------------------------------------------------------------------------------------------------------|
| Compatible with<br>Rinnai Tankless<br>Water Heater<br>Models<br>Technical<br>Specifications | <ul> <li>RL94e (REU-VC2837WD-US)</li> <li>RL75e (REU-VC2528WD-US)</li> <li>V94e (REU-VC2837W-US)</li> <li>V75e (REU-VC2528W-US)</li> <li>V65e (REU-VC2025W-US)</li> <li>Material: Steel - Galvanized and Powder Coated</li> </ul>                                                                                                                                                                                                                                              |
| opeccations                                                                                 | Color: White                                                                                                                                                                                                                                                                                                                                                                                                                                                                   |
| Included with<br>Purchase                                                                   | <ul> <li>Recess Box</li> <li>Hardware Kit         (Part #: 104000034): Includes         hardware and instructions for         recess box installation.</li> </ul>                                                                                                                                                                                                                                                                                                              |
| Features                                                                                    | <ul> <li>Protects the appliance from wind, weather, and unwanted adjustments.</li> <li>Recesses the appliance into the wall.</li> <li>Hides the appliance from view.</li> <li>Drain holes located at the front of the box for improved draining capabilities in flushmounted installations.</li> <li>Wide front door flange design for easy flashing.</li> <li>Includes lock ring for increased security.</li> <li>Removable door allows easy access for servicing.</li> </ul> |