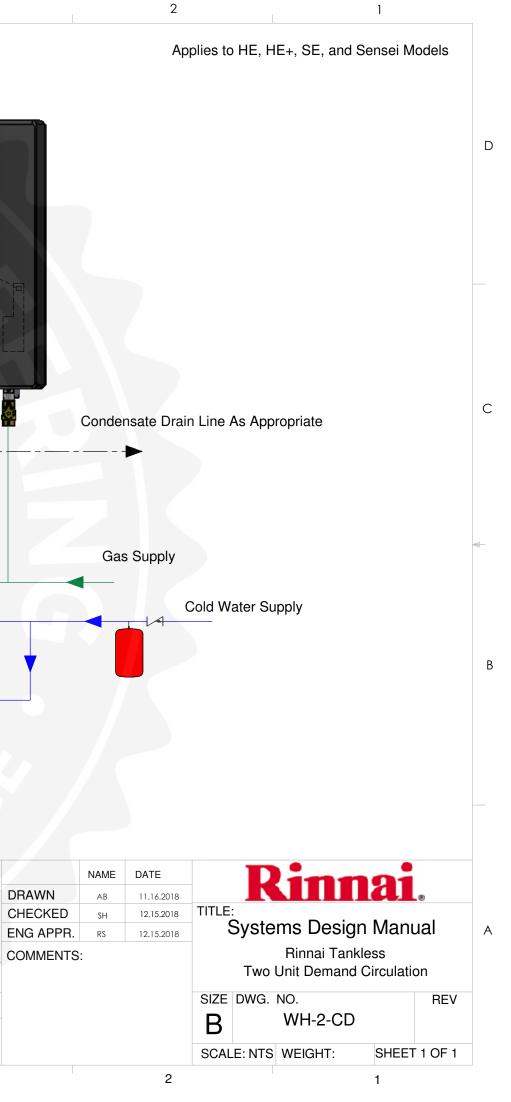

## Note:

D

С

В

А

Demand Circulator should be controlled by push button, motion sensor, or door contacts.

Demand Circulator should be designed specifically for tankless water heaters.

Ensure Demand Circulator is sized for desired flow rate and pressure drop of circulation loop.

Contact Demand Circulator manufacturer for assistance with circulator sizing.

Pump should be of bronze or stainless steel construction.

The use of Demand Circulators will maintain full warrantee of Rinnai water heaters.

Reference Water Heater IO Manual for cascading instructions.

Furthest Fixture Demand Pump Fixture THIRD ANGLE PROJECTION THIRD ANGLE PROJECTION THIRD ANGLE PROJECTION TO THIRD ANGLE P

THE INFORMATION CONTAINED IN THIS DRAWING IS THE SOLE PROPERTY OF RINNAI AMERICA. ANY REPRODUCTIONIN PART OR AS A WHOLE WITHOUT THE WRITTEN PERMISSION OF RINNAI AMERICA IS PROHIBITED.

 THIRD ANGLE PROJECTION

 THIRD ANGLE PROJECTION

 This is not an engineering drawing; it is intended only as a guide and not as a replacement for professional engineering project drawings. This drawing is not intended to describe a complete system. It is up to the contractor or engineer to determine the necessary components and configuration of the particular system to be installed. The drawing does not imply compliance with local building code requirements. It is the responsibility of the engineer or contractor to ensure that the installation is in accordance with all local building codes. Confer with local building officials before installation.