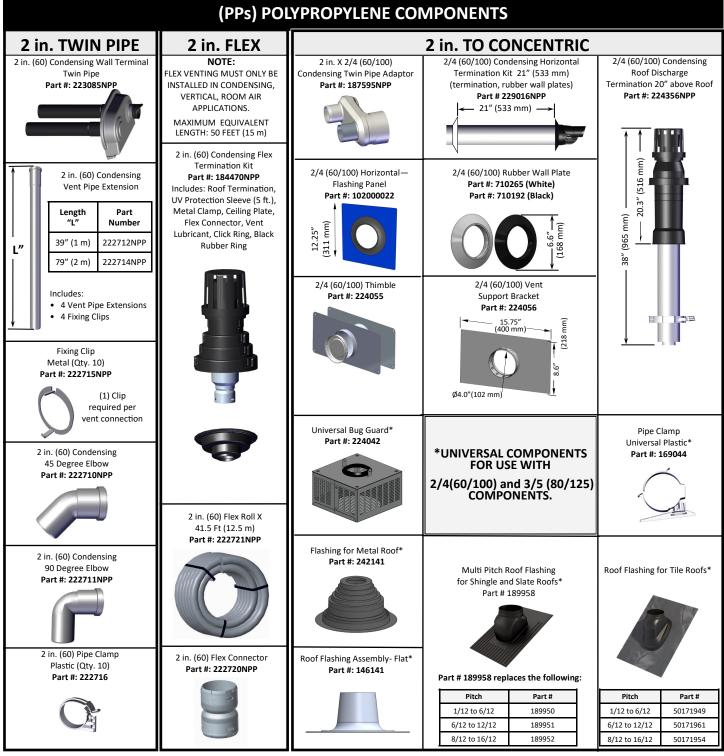

## Ø2" UBBINK COMPONENTS

For use with Rinnai SENSEI Condensing models only.

Not for use on Rinnai Non-Sensei Condensing Series: KA, KB, KBD, KBP, KCM

Refer to the Rinnai Water Heater Installation and Operation manual for complete installation details and requirements. Rinnai is continually updating and improving products; therefore, specifications are subject to change without prior notice. Local, state, provincial and federal codes must be adhered to prior to installation.