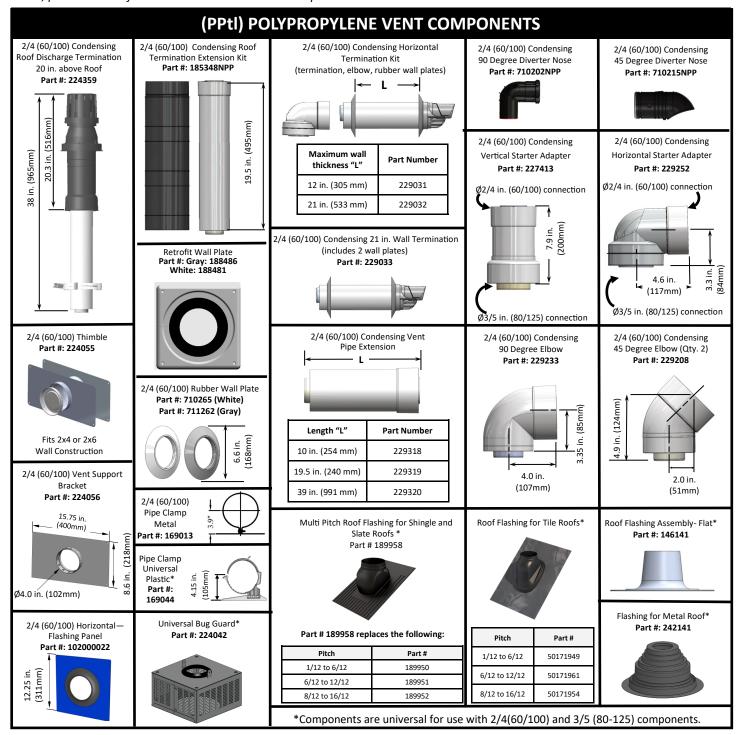

## (PPtl) - Polypropylene

## Ø2/4 in. (60/100) Ubbink Vent Components (for U.S.)

- For use with Rinnai SENSEI Condensing models only.
- Not for use on Rinnai Non-Sensei Condensing Series: KA, KB, KBD, KBP, KCM
- Do not combine the vent components illustrated on this page with any other vent components.
- PPtl (translucent) inner (vent) material is not approved for use in Canada
- Material of Inner/Exhaust Polypropylene.
- Material of Outer/Combustion Air Plastic.
- Vent components consist of an outer plastic vent for air intake Ø4 in. (100 mm) and an inner polypropylene vent for the exhaust gases Ø2 in. (60 mm).