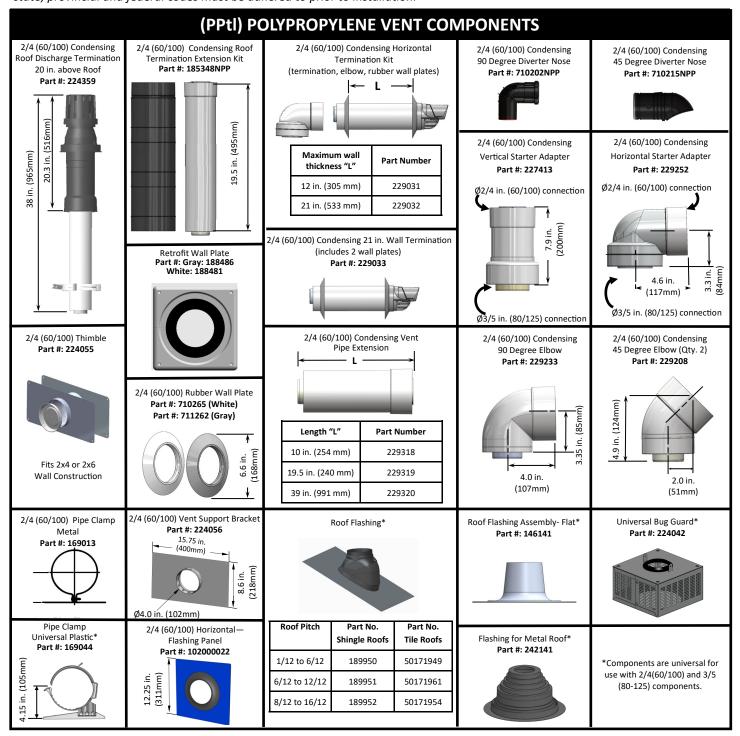

## Ø2/4 in. (60/100) Ubbink Vent Components (for U.S.)

- For use with the following models: RU199i (REU-N3237FF-US), RU180i (REU-N2934FF-US), RU160i (REU-N2530FF-US), RU130i (REU-N2024FF-US), RUR199i (REU-NP3237FF-US), RUR160i (REU-NP2530FF-US), CU199i (REU-N3237FFC-US), CU160i (REU-N2530FFC-US).
- Do not combine the vent components illustrated on this page with any other vent components.
- Material of Inner/Exhaust Polypropylene.
- Material of Outer/Combustion Air Plastic.
- Vent components consist of an outer plastic vent for air intake Ø4 in. (100 mm) and an inner polypropylene vent for the exhaust gases Ø2 in. (60 mm).
- PPtl material is not approved for use in Canada.